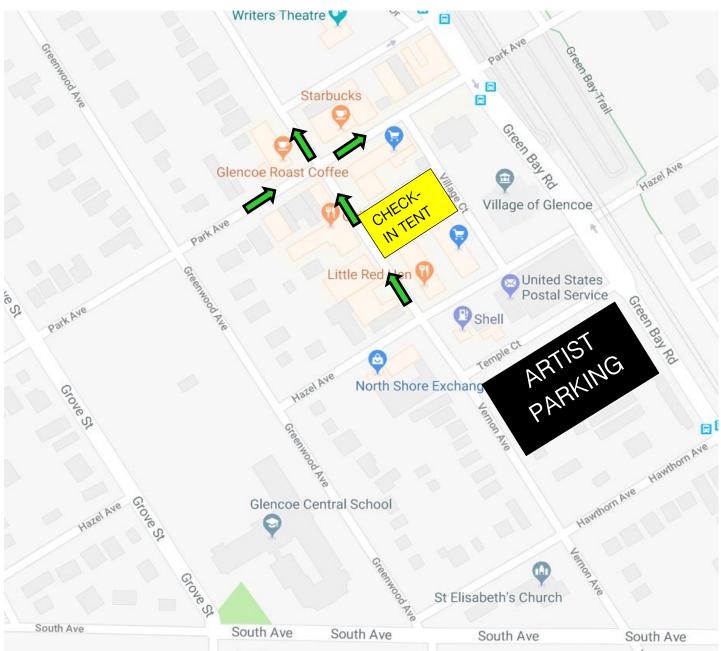

## GLENCOE FESTIVAL OF ART LOAD-IN AND PARKING INFO

Load-in times are specific to your booth number. Times and booth numbers are available on our website under "Artist Info".

## Load-In Process:

- 1) Park your vehicle outside of the festival footprint in the "Staging Area" shown in the map above. We will not start load-in until all cars are clear of the festival.
- 2) Go to the Check-In Office to receive your show information packet.
- 3) Drive through the barricades and head ONLY north or east. If your booth space is on Park Avenue west of Vernon, you will have to go to Grove Street and head east on Park Ave. Greenwood is a one-way street heading south.
- 4) After you unload your things into your space, proceed to the artist parking. Do not set up anything before moving your car to Artist Parking.