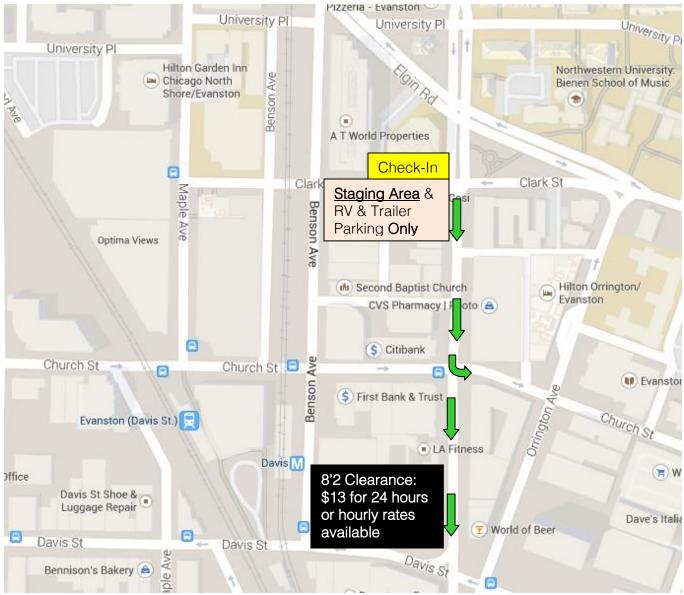

## EVANSTON ART AND BIG FORK FEST LOAD-IN AND PARKING MAP

## Load-in times are specific to your booth number. Times and booth numbers are available on our website under "Artist Info".

- Load-In Process:
  - 1) Park your vehicle outside of the festival footprint in the "Staging Area" shown in the map above. We will not start load-in until all cars are clear of the festival.
  - 2) Go to the Check-In Office to receive your show information packet.
  - 3) Drive through the barricades and head ONLY south or east.
  - 4) After you unload your things into your space, proceed to park outside of the festival. Do not set up anything before moving your car outside the festival area.