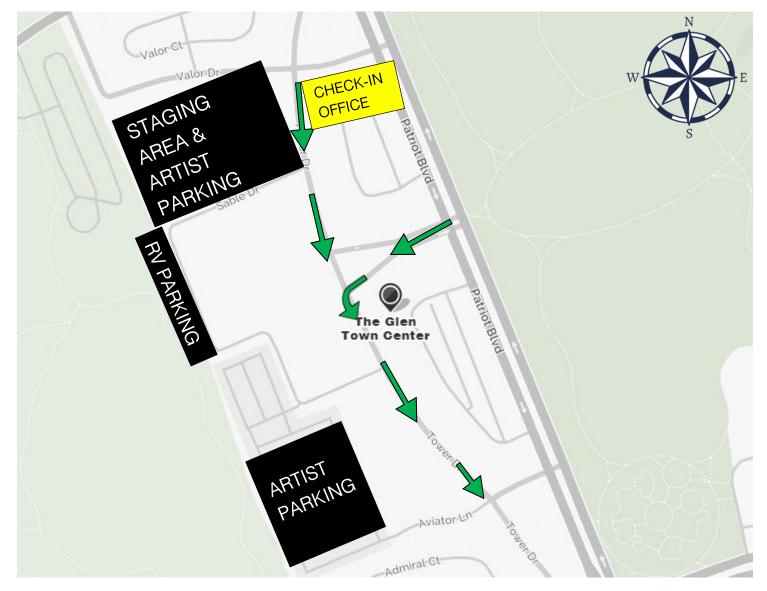

## LOAD-IN AND PARKING INFO

Load-in times are specific to your booth number. Times and booth numbers are available on our website under "Artist Info".

## Load-In Process:

- 1) Park your vehicle outside of the festival footprint in the "Staging Area" shown in the map above. We will not start load-in until all cars are clear of the festival.
- 2) Go to the Check-In Office (2071 Tower Dr.) to receive your show information packet.
- 3) Drive through the barricades and head ONLY SOUTH.
- 4) After you unload your things into your space, proceed to the artist parking. Do not set up anything before moving your car to Artist Parking.