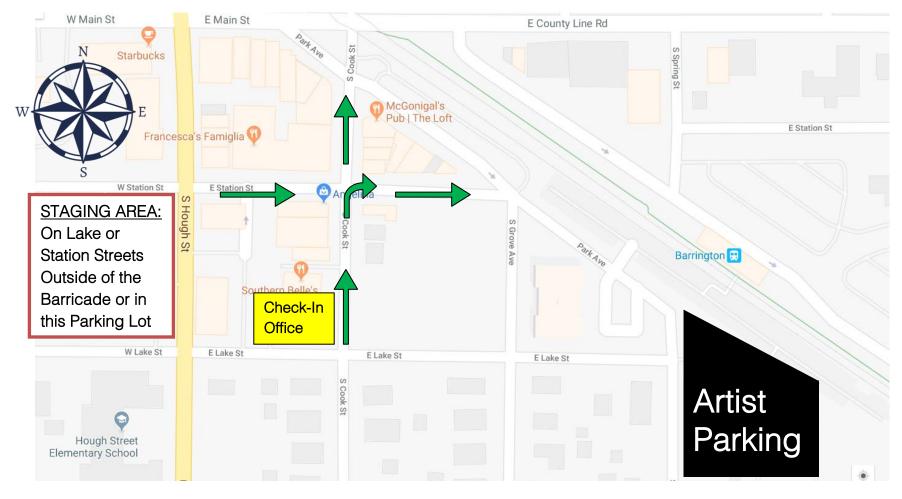

## BARRINGTON ART FESTIVAL

## LOAD-IN AND PARKING MAP

Load-in times are specific to your booth number. Times and booth numbers are available on our website under "Artist Info". Load-In Process:

- 1) Park your vehicle outside of the festival footprint in the "Staging Area" shown in the map above. We will not start load-in until all cars are clear of the festival.
- 2) Go to the Check-In Office to receive your show information packet.
- 3) Drive through the barricades and head ONLY north or east.
- 4) After you unload your things into your space, proceed to the artist parking. Do not set up anything before moving your car to Artist Parking.