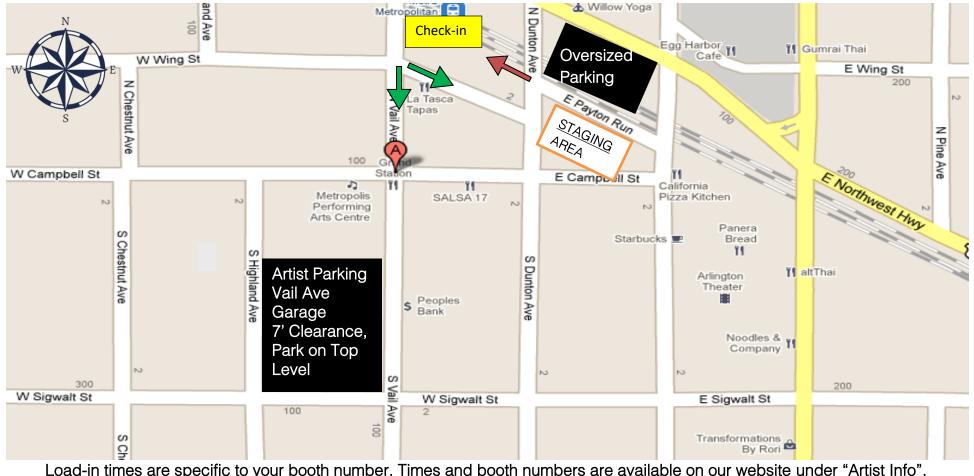

## PROMENADE OF ART ARLINGTON HEIGHTS LOAD-IN AND PARKING MAP

## Load-In Process:

- 1) Park your vehicle outside of the festival footprint in the "Staging Area" shown in the map above. We will not start load-in until all cars are clear of the festival.
- 2) Go to the Check-In Office to receive your show information packet.
- 3) Flight 1 will drive in the direction indicated by the  $\uparrow$  Flight 2 & 3 will drive in the direction indicated by the  $\intercal$
- 4) After you unload your things into your space, proceed to the artist parking. Do not set up anything before moving your car to either artist parking areas indicated above.