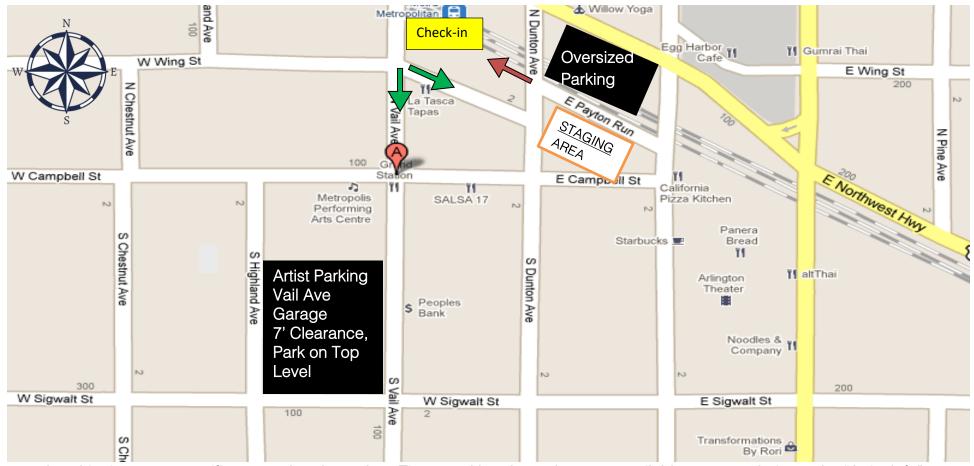

## PROMENADE OF ART ARLINGTON HEIGHTS

## LOAD-IN AND PARKING MAP

Load-in times are specific to your booth number. Times and booth numbers are available on our website under "Artist Info". Load-In Process:

- 1) Park your vehicle outside of the festival footprint in the "Staging Area" shown in the map above. We will not start load-in until all cars are clear of the festival.
- 2) Go to the Check-In Office to receive your show information packet.
- 3) Flight 1 will drive in the direction indicated by the flight 2 & 3 will drive in the direction indicated by the
- 4) After you unload your things into your space, proceed to the artist parking. Do not set up anything before moving your car to either the Vail Ave Garage OR Lot O