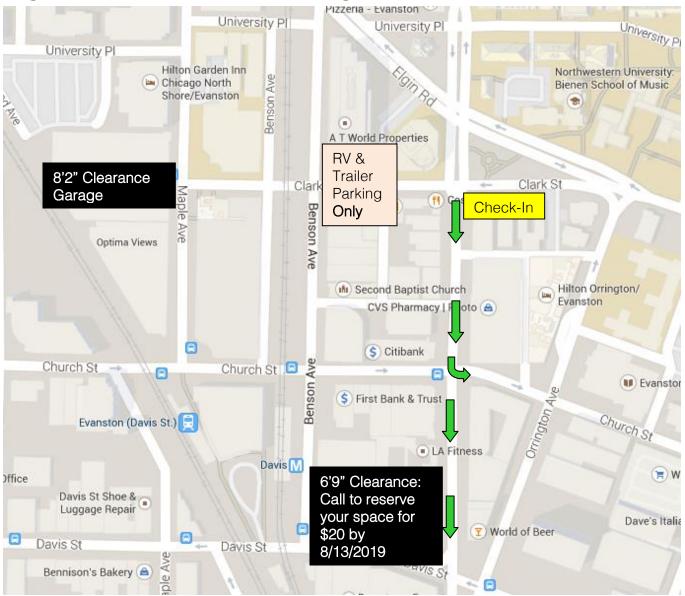

## EVANSTON ART AND BIG FORK FEST LOAD-IN AND PARKING MAP

Load-in times are specific to your booth number. Times and booth numbers are available on our website under "Artist Info".

## Load-In Process:

- 1) Park your vehicle outside of the festival footprint. We will not start load-in until all cars are clear of the festival.
- 2) Go to the Check-In Office to receive your show information packet.
- 3) Drive through the barricades and head ONLY south or east.
- 4) After you unload your things into your space, proceed to park outside of the festival. Do not set up anything before moving your car outside the festival area.